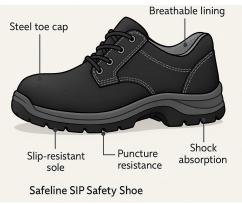

### **KEY FEATURES:**

THE SAFELINE SIP SAFETY SHOES (CODE: B621939) ARE DESIGNED FOR DURABILITY, PROTECTION, AND COMFORT IN DEMANDING WORK ENVIRON-MENTS. CERTIFIED TO EN345 SAFETY STANDARDS, THEY FEATURE A STEEL TOE CAP FOR IMPACT PROTECTION AND A PUNCTURE-RESISTANT SOLE TO GUARD AGAINST SHARP OBJECTS. THE SLIP-RESISTANT OUTSOLE ENSURES STABILITY ON VARIOUS SURFACES, WHILE OIL AND CHEMICAL RESISTANCE ENHANCES WORKPLACE SAFETY.

BUILT FOR LONG-LASTING PERFORMANCE, THESE SHOES ALSO INCLUDE SHOCK ABSORPTION TO REDUCE FOOT FATIGUE, MAKING THEM IDEAL FOR ALL-DAY WEAR. THE BREATHABLE LINING PROMOTES AIRFLOW, KEEPING FEET COOL AND COMFORTABLE EVEN DURING EXTENDED USE. WHETHER FOR INDUSTRIAL, CONSTRUCTION, OR TRADE PROFESSIONALS, THE SAFELINE SIP SAFETY SHOES PROVIDE RELIABLE PROTECTION AND COMFORT.