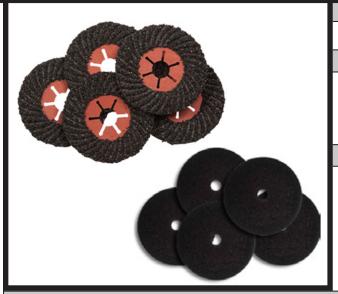

## **PRODUCT NAME:**

SILICONE CARBIDE FIBRE DISCS

## **KEY FEATURES:**

Durable, fully synthetic, resin-bonded X-cloth with zirconia alumina for a more powerful disc. Produces a consistently high removal rate on stainless steel, cast iron and steel plate. Includes a fibreglass carrier plate.

#### **MATERIAL:**

SILICON CARBIDE FLEX FIBRE