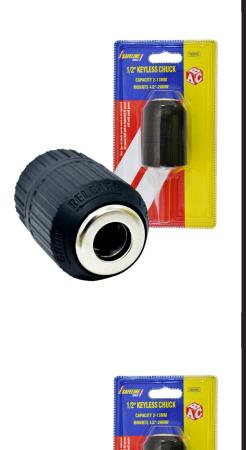

### **PRODUCT NAME:**

KEYLESS CHUCK

#### **PRODUCT CODE/S:**

| CODE  | DIMENSIONS (MM)    |
|-------|--------------------|
| N5660 | 1/2" KEYLESS CHUCK |
| N5661 | 3/8 KEYLESS CHUCKS |
|       |                    |

#### **KEY FEATURES:**

GIVE YOU GREAT GRIP WHEN TIGHTENING/LOOSENING THE HEAD TO CHANGE OVER DRILL BITS.GOOD QUALITY HARDENED AND TEMPERED STEEL IS USED FOR THE BIT CLAMPS AT THE HEAD AND ARE TOOTHED TO MAKE SURE YOU HAVE A TIGHT GRIP ON YOUR DRILL BIT. FOR USE ON ROTARY AND IMPACT POWER DRILLS, CORDLESS DRILLS AND DRILL DRIVERS.

KEYLESS DESIGN - TOOL-FREE ACCESSORY ALLOWS YOU TO QUICKLY AND EASILY LOCK AND RELEASE. 10MM (  $3/8^{\rm o}$  ) AND 13MM (  $1/2^{\rm o}$  ) X 24 UNF

### **DETAILS**:

N5660: SAFELINE BLISTER PACK KEYLESS CHUCK 13mm (1/2") X 20 UNF

N5661: SSAFELINE BLISTER PACK KEYLESS CHUCK 10mm (3/8") X 24 UNF