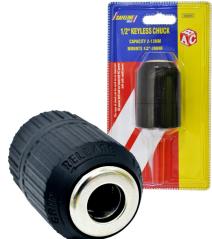

### **PRODUCT NAME:**

KEYLESS CHUCK

#### **PRODUCT CODE/S:**

| CODE  | DIMENSIONS (MM)    |
|-------|--------------------|
| N5660 | 1/2" KEYLESS CHUCK |
| N5661 | 3/8 KEYLESS CHUCKS |
|       |                    |

#### **KEY FEATURES:**

GIVE YOU GREAT GRIP WHEN TIGHTENING/LOOSENING THE HEAD TO CHANGE OVER DRILL BITS.GOOD QUALITY HARDENED AND TEMPERED STEEL IS USED FOR THE BIT CLAMPS AT THE HEAD AND ARE TOOTHED TO MAKE SURE YOU HAVE A TIGHT GRIP ON YOUR DRILL BIT. FOR USE ON ROTARY AND IMPACT POWER DRILLS, CORDLESS DRILLS AND DRILL DRIVERS.

KEYLESS DESIGN - TOOL-FREE ACCESSORY ALLOWS YOU TO QUICKLY AND EASILY LOCK AND RELEASE. 10MM (  $3/8^{\rm o}$  ) AND 13MM (  $1/2^{\rm o}$  ) X 24 UNF

### **DETAILS**:

N5660: SAFELINE BLISTER PACK KEYLESS CHUCK 13mm (1/2") X 20 UNF

N5661: SSAFELINE BLISTER PACK KEYLESS CHUCK 10mm (3/8") X 24 UNF