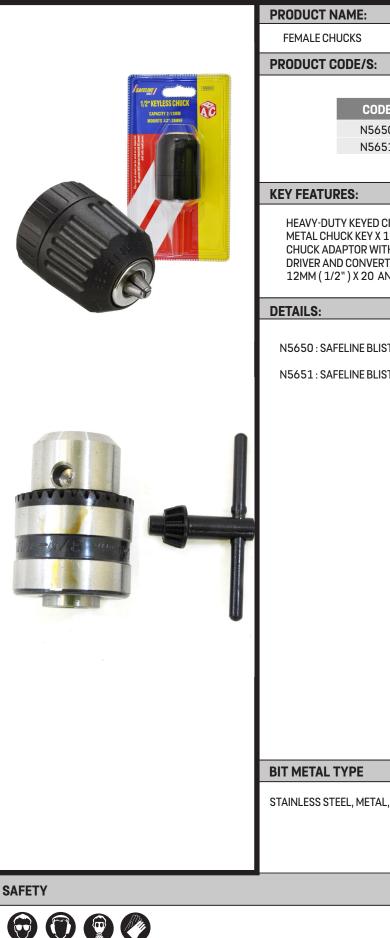

## **DATA SHEETS**

|                                                                                                                                                                                                                                                       | CODE  | DIMENSIONS (MM)            |  |
|-------------------------------------------------------------------------------------------------------------------------------------------------------------------------------------------------------------------------------------------------------|-------|----------------------------|--|
|                                                                                                                                                                                                                                                       | N5650 | 1/2 FEMALE CHUCKS 1/2 X 20 |  |
|                                                                                                                                                                                                                                                       | N5651 | 3/8 FEMALE CHUCKS 3/8 X 24 |  |
|                                                                                                                                                                                                                                                       |       |                            |  |
| KEY FEATURES:                                                                                                                                                                                                                                         |       |                            |  |
| HEAVY-DUTY KEYED CHUCK FOR BOTH HAND AND IMPACT DRILLS<br>METAL CHUCK KEY X 1 PIECE<br>CHUCK ADAPTOR WITH 1/4 INCH HEX SHANK QUICKLY CONNECTS TO ANY IMPACT<br>DRIVER AND CONVERTS TO DRILLING FUNCTION.<br>12MM (1/2") X 20 AND 10MM (3/8") X 24 UNF |       |                            |  |

N5650 : SAFELINE BLISTER PACK FEMALE CHUCK 12MM (1/2") X 20 UNF

N5651 : SAFELINE BLISTER PACK FEMALE CHUCK 10MM ( 3/8" ) X 24 UNF

STAINLESS STEEL, METAL, PLASTIC

sales@abcabrasives.ie