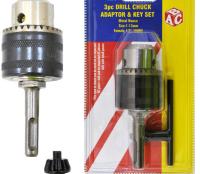

### PRODUCT CODE/S:

| CODE  | DIMENSIONS (MM)              |
|-------|------------------------------|
| N5665 | 3PCS DRILL CHUCK ADAPTOR SET |
| N5666 | 1/2 CHUCK ADAPTOR            |

### **KEY FEATURES:**

GEARED CHUCK: 1.5 - 13MM; 1/2" - 20 UNF; SDS-PLUS ADAPTER WITH 1/2" - 20 UNF MALE THREAD, CHUCK KEY FOR USE ON ROTARY HAMMERS WITH SDS-PLUS HOLDER; FOR CLAMPING CYLINDRICAL DRILL BITS, TOOLS WITH CYLINDRICAL SHAFT

## **DETAILS:**

N5665: 1-13MM FEMALE 1/2" 20 UNF KEYED CHUCK (METAL HOUSING) WITH SDS PLUS ADAPTOR

N5666: SAFELINE 3PC DRILL CHUCK ADAPTOR & KEY SET SDS CHUCK ADAPTOR