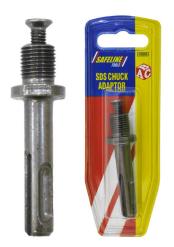

### PRODUCT CODE/S:

| CODE  | DIMENSIONS (MM)              |
|-------|------------------------------|
| N5665 | 3PCS DRILL CHUCK ADAPTOR SET |
| N5666 | 1/2 CHUCK ADAPTOR            |

## **DETAILS:**

N5665: 1-13MM FEMALE 1/2" 20 UNF KEYED CHUCK (METAL HOUSING) WITH SDS PLUS ADAPTOR

N5666: SAFELINE 3PC DRILL CHUCK ADAPTOR & KEY SET SDS CHUCK ADAPTOR