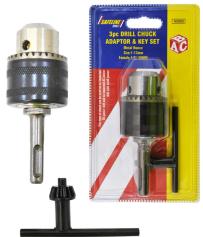

### PRODUCT CODE/S:

| CODE  | DIMENSIONS (MM)              |
|-------|------------------------------|
| N5665 | 3PCS DRILL CHUCK ADAPTOR SET |
| N5666 | 1/2 CHUCK ADAPTOR            |

### **KEY FEATURES:**

GEARED CHUCK: 1.5 - 13MM; 1/2" - 20 UNF; SDS-PLUS ADAPTER WITH 1/2" - 20 UNF MALE THREAD, CHUCK KEY FOR USE ON ROTARY HAMMERS WITH SDS-PLUS HOLDER; FOR CLAMPING CYLINDRICAL DRILL BITS, TOOLS WITH CYLINDRICAL SHAFT

## **DETAILS:**

N5665: 1-13MM FEMALE 1/2" 20 UNF KEYED CHUCK (METAL HOUSING) WITH SDS PLUS ADAPTOR

N5666: SAFELINE 3PC DRILL CHUCK ADAPTOR & KEY SET SDS CHUCK ADAPTOR