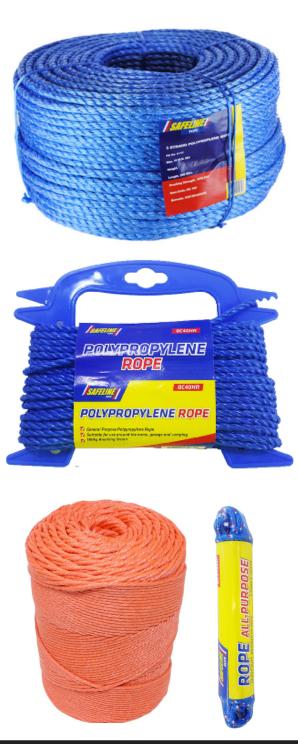

# **PRODUCT NAME:**

POLYPROPYLENE ROPE

### **DETAILS:**

| BC630   | 6.0 X30METRES POLYPROP BLUE ROPE              |
|---------|-----------------------------------------------|
| BC830   | 8.0 X30METRES POLYPROP BLUE ROPE              |
| BC1030  | 10.0 X30METRES POLYPROP BLUE ROPE             |
| BC1230  | 12.0 X30METRES POLYPROP BLUE ROPE             |
| PVCCL   | CLOTHES LINE 5.0MM X 20 PVC C/W WIRE CORE     |
| BL18    | 1/2 KG ORANGE BUILDERS LINE                   |
| BL33    | 1/2 KG ORANGE BUILDERS LINE                   |
| BC915MP | 9.0 X15METRES BRAIDED PP ROPE                 |
| WML     | WHITE NYLON LINE                              |
| STL     | COTTON TWINE 1.0MM X 200 GRAMS                |
| BC40HR  | 4.0MM X 15 METRE POLYPROPYLENE ROPE HANDIREEL |
| BC60HR  | 6.0MM X 15 METRE POLYPROPYLENE ROPE HANDIREEL |
| BC80HR  | 8.0MM X 15 METRE POLYPROPYLENE ROPE HANDIREEL |