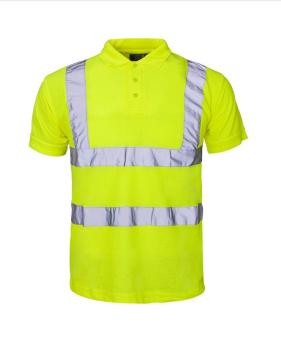

## **KEY FEATURES:**

The Polycotton Polo Shirt Hi-Vis is designed for large-sized individuals working in low-light conditions. Made from a polycotton blend, it offers a balance of comfort and durability while ensuring visibility, making it ideal for construction workers or others requiring high-visibility clothing.

## **DETAILS:**

Color: Light Green/Illuminous

Fabric Composition: Durable, weather-resistant material with high-visibility panels

Insulation: Lightweight thermal padding Features: Button front, enhanced visibility