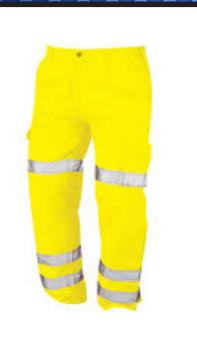

### **PRODUCT NAME:**

TROUSER HI-VIS

### **KEY FEATURES:**

The Trouser Hi-Vis is designed to provide high visibility in hazardous environments. Made from durable materials, these trousers ensure safety and comfort for small-sized individuals working in construction, roadwork, or other industries requiring high-visibility apparel.

### **DETAILS:**

Fabric Composition: Durable, weather-resistant material with high-visibility panels

Insulation: Lightweight thermal padding Features: multiple pockets, enhanced visibility

Wash cycle

Do not bleach Do not tumble