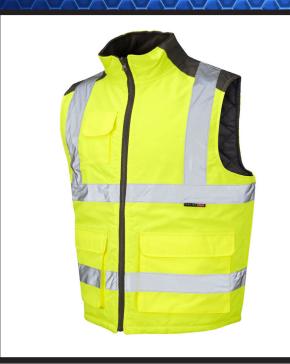

### **KEY FEATURES:**

The Large Body Warmer Black/Illuminous (CL8473) is a durable and comfortable body warmer designed for large-sized individuals. Featuring a black/illuminous color, it offers warmth and visibility, making it ideal for construction workers or those in outdoor industries requiring high visibility.

### **DETAILS:**

Fabric Composition: Durable, weather-resistant material with high-visibility panels

Insulation: Lightweight thermal padding

Features: Full-zip front, multiple pockets, enhanced visibility