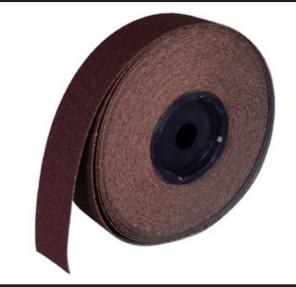

#### EMERY CLOTH ROLLS

# **KEY FEATURES:**

The flexibility of the cloth in combination with the wide grit range, from coarse to fine, provides an excellent tool for a variety of applications including deburring, rust removal & finishing metal.

Our emery cloth rolls are made of aluminum oxide with nylon fabric on the back marked with grit number, it is wear-resistant and anti-stretch. The abrasive sandpaper rolls are suitable for fine grinding and polishing of metal, aluminum copper, hardwood, synthetic materials, etc Designed for manual sanding applications

## **MATERIAL:**

Aluminium Oxide

This man-made material is suitable for shaping, sanding and polishing hard metal such as iron and steel, but also effective on timber. Aluminium oxide cuts much faster and lasts longer than glass or garnet.