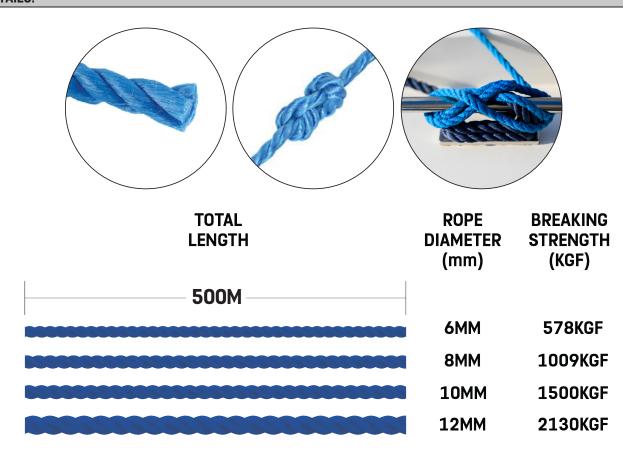

#### **PRODUCT CODE/S:**

WOODEN REELS - 200 M - 110 M

BR60 6MM X 200M POLYPROP BLUE ROPE ON REEL
BR80 8.0 X 110M POLYPROP BLUE ROPE REEL
BR100 10.0X 110M POLYPROP BLUE ROPE REEL
BR120 12.0X 110M POLYPROP BLUE ROPE REEL

WOODEN REELS 500 M

BR60500 6MM X 500MTR POLYPROP BLUE ROPE ON REEL
BR80500 8MM X 500MTR POLYPROP BLUE ROPE ON REEL
BR100500 10MM X 500MTR POLYPROP BLUE ROPE ON REEL
BR120500 12MM X 500MTR POLYPROP BLUE ROPE ON REEL