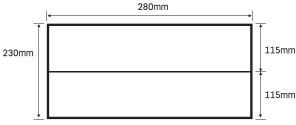

------|------------------|
| 40-60       | COARSE               | PPA007, AP030                                                                                       | 230MMX280MM | MATERIAL REMOVAL |
| 80-100      | MEDIUM               | PPA006, AP031                                                                                       | 230MMX280MM | LEVELING         |
| 120-UPWARDS | FINE                 | PPA005, AP034, AP035, AP037,<br>AP038, AP039, AP040, AP041,<br>AP042, AP043, AP044, AP045,<br>AP046 | 230MMX280MM | FINISHING        |
| ASSORTED    | FINE, MEDIUM, COARSE | PPA008                                                                                              | 230MMX280MM |                  |

# A. 1/3 sheet sander, cut as shown



# B. 1/2 sheet sander, cut as shown



#### **STORAGE**

IT IS RECOMMENDED THAT ALL COATED ABRASIVE PRODUCTS SHOULD BE STORED AT CONSTANT LEVELS OF TEMPERATURE AND HUMIDITY WITHIN THE RANGES OF 18-22°C, 50-65% RH. THEY SHOULD BE KEPT AWAY FROM DAMP (OR COLD) WALLS, WINDOWS OR FLOORS TO AVOID POSSIBLE MOISTURE ABSORPTION. EQUALLY STORAGE ADJACENT TO HEAT SOURCES E.G. STEAM PIPES, RADIATORS, HOT AIR DUCTS, OVENS, ETC.,