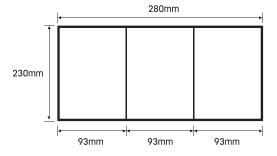

-------------------------------|-------------|------------------|
| 40-60       | COARSE               | PPA007, AP030                                                                                       | 230MMX280MM | MATERIAL REMOVAL |
| 80-100      | MEDIUM               | PPA006, AP031                                                                                       | 230MMX280MM | LEVELING         |
| 120-UPWARDS | FINE                 | PPA005, AP034, AP035, AP037,<br>AP038, AP039, AP040, AP041,<br>AP042, AP043, AP044, AP045,<br>AP046 | 230MMX280MM | FINISHING        |
| ASSORTED    | FINE, MEDIUM, COARSE | PPA008                                                                                              | 230MMX280MM |                  |

# A. 1/3 sheet sander, cut as shown



# B. 1/2 sheet sander, cut as shown



#### **STORAGE**

IT IS RECOMMENDED THAT ALL COATED ABRASIVE PRODUCTS SHOULD BE STORED AT CONSTANT LEVELS OF TEMPERATURE AND HUMIDITY WITHIN THE RANGES OF 18-22°C, 50-65% RH. THEY SHOULD BE KEPT AWAY FROM DAMP (OR COLD) WALLS, WINDOWS OR FLOORS TO AVOID POSSIBLE MOISTURE ABSORPTION. EQUALLY STORAGE ADJACENT TO HEAT SOURCES E.G. STEAM PIPES, RADIATORS, HOT AIR DUCTS, OVENS, ETC.,