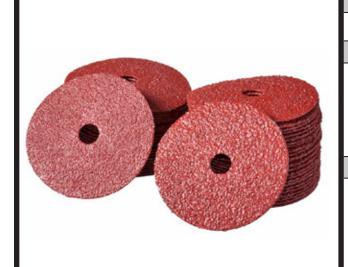

### **PRODUCT NAME:**

ALUMINIUM OXIDE FIBRE DISCS

#### **KEY FEATURES:**

High quality abrasive grain, resin on resin bonded to a vulcanized fibre backing. Vulcanized fibre backing Strong, long life

# **MATERIAL:**

Aluminium Oxide