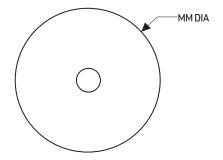

## **SIZE CHART**

| CODE  | GRIT | SIZE (DIA X BORE) |
|-------|------|-------------------|
| AD010 | 16   | 100MM X 16MM      |
| AD014 | 60   | 100MM X 16MM      |
| AD017 | 120  | 100MM X 16MM      |
| AD018 | 16   | 115MM X 22MM      |
| AD019 | 24   | 115MM X 22MM      |
| AD020 | 36   | 115MM X 22MM      |
| AD021 | 50   | 115MM X 22MM      |
| AD022 | 60   | 115MM X 22MM      |
| AD023 | 80   | 115MM X 22MM      |
| AD024 | 100  | 115MM X 22MM      |
| AD025 | 120  | 115MM X 22MM      |
| AD032 | 36   | 150MM X 22MM      |
| AD033 | 50   | 150MM X 22MM      |
| AD034 | 60   | 150MM X 22MM      |
| AD035 | 80   | 150MM X 22MM      |

| CODE  | GRIT | SIZE (DIA X BORE) |
|-------|------|-------------------|
| AD032 | 36   | 150MM X 22MM      |
| AD033 | 50   | 150MM X 22MM      |
| AD034 | 60   | 150MM X 22MM      |
| AD035 | 80   | 150MM X 22MM      |
| AD040 | 16   | 180MM X 22MM      |
| AD041 | 24   | 180MM X 22MM      |
| AD042 | 36   | 180MM X 22MM      |
| AD043 | 50   | 180MM X 22MM      |
| AD044 | 60   | 180MM X 22MM      |
| AD045 | 80   | 180MM X 22MM      |
| AD046 | 100  | 180MM X 22MM      |
| AD047 | 120  | 180MM X 22MM      |