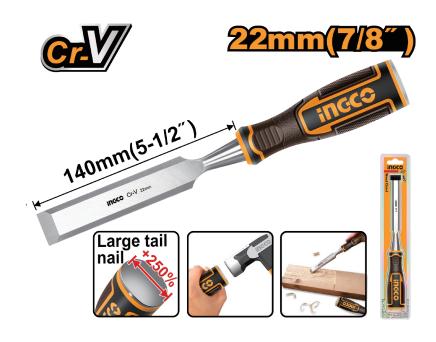

## **DESCRIPTION & FEATURES**

Width:22mm(7/8") Length:140mm Wood Chisel,Cr-V

Packed by double blister

## **SELLING POINTS**

1. Made of CRV chrome vanadium steel, more wear-resistant and harder. 2. The chisel handle is integrated and tightly linked, not easy to fall off or break. 3. The blade is polished, sharp and not curled. 4. The steel rivet tail nail can withstand strong and continuous knocking. 5. The three-color handle is ergonomically designed, comfortable to hold, non-slip and durable. 6. The blade is thickened, strong and durable, with a long service life and long-lasting impact resistance.