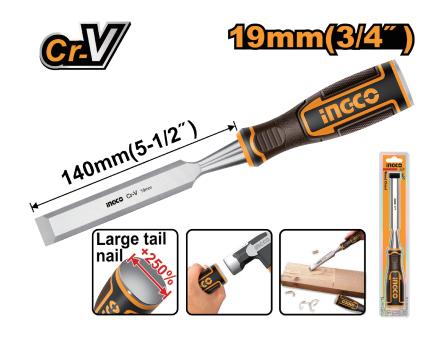

## **DESCRIPTION & FEATURES**

Width:19mm(3/4") Length:140mm Wood Chisel,Cr-V

Packed by double blister

## **SELLING POINTS**

1. Made of CRV chrome vanadium steel, more wear-resistant and harder. 2. The chisel handle is integrated and tightly linked, not easy to fall off or break. 3. The blade is polished, sharp and not curled. 4. The steel rivet tail nail can withstand strong and continuous knocking. 5. The three-color handle is ergonomically designed, comfortable to hold, non-slip and durable. 6. The blade is thickened, strong and durable, with a long service life and long-lasting impact resistance.