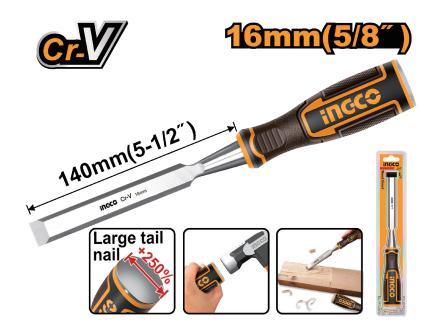

## **DESCRIPTION & FEATURES**

Width:16mm(5/8") Length:140mm Wood Chisel,Cr-V

Packed by double blister

## **SELLING POINTS**

1. Made of CRV chrome vanadium steel, more wear-resistant and harder. 2. The chisel handle is integrated and tightly linked, not easy to fall off or break. 3. The blade is polished, sharp and not curled. 4. The steel rivet tail nail can withstand strong and continuous knocking. 5. The three-color handle is ergonomically designed, comfortable to hold, non-slip and durable. 6. The blade is thickened, strong and durable, with a long service life and long-lasting impact resistance.