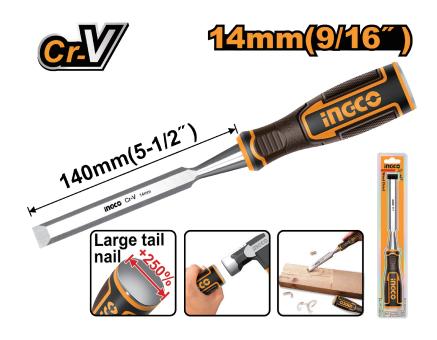

## **DESCRIPTION & FEATURES**

Width:14mm(9/16") Length:140mm Wood Chisel,Cr-V Packed by double blister

## **SELLING POINTS**

1. Made of CRV chrome vanadium steel, more wear-resistant and harder. 2. The chisel handle is integrated and tightly linked, not easy to fall off or break. 3. The blade is polished, sharp and not curled. 4. The steel rivet tail nail can withstand strong and continuous knocking. 5. The three-color handle is ergonomically designed, comfortable to hold, non-slip and durable. 6. The blade is thickened, strong and durable, with a long service life and long-lasting impact resistance.