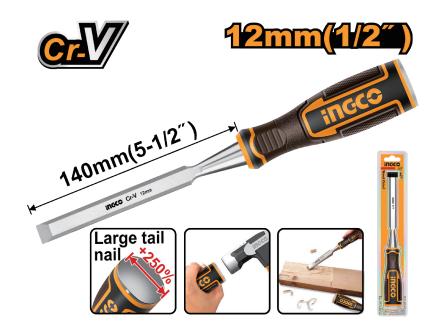

## **DESCRIPTION & FEATURES**

Width:12mm(1/2") Length:140mm Wood Chisel,Cr-V

Packed by double blister

## **SELLING POINTS**

1. Made of CRV chrome vanadium steel, more wear-resistant and harder. 2. The chisel handle is integrated and tightly linked, not easy to fall off or break. 3. The blade is polished, sharp and not curled. 4. The steel rivet tail nail can withstand strong and continuous knocking. 5. The three-color handle is ergonomically designed, comfortable to hold, non-slip and durable. 6. The blade is thickened, strong and durable, with a long service life and long-lasting impact resistance.