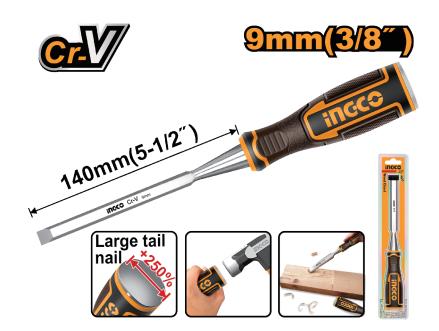

## **DESCRIPTION & FEATURES**

Width:9mm(3/8") Length:140mm Wood Chisel,Cr-V Packed by double blister

## **SELLING POINTS**

1. Made of CRV chrome vanadium steel, more wear-resistant and harder. 2. The chisel handle is integrated and tightly linked, not easy to fall off or break. 3. The blade is polished, sharp and not curled. 4. The steel rivet tail nail can withstand strong and continuous knocking. 5. The three-color handle is ergonomically designed, comfortable to hold, non-slip and durable. 6. The blade is thickened, strong and durable, with a long service life and long-lasting impact resistance.