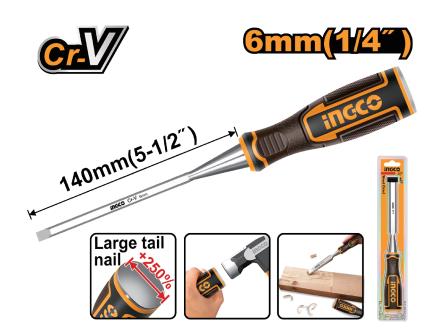

## **DESCRIPTION & FEATURES**

Width:6mm(1/4") Length:140mm Wood Chisel,Cr-V Packed by double blister

## **SELLING POINTS**

1. Made of CRV chrome vanadium steel, more wear-resistant and harder. 2. The chisel handle is integrated and tightly linked, not easy to fall off or break. 3. The blade is polished, sharp and not curled. 4. The steel rivet tail nail can withstand strong and continuous knocking. 5. The three-color handle is ergonomically designed, comfortable to hold, non-slip and durable. 6. The blade is thickened, strong and durable, with a long service life and long-lasting impact resistance.