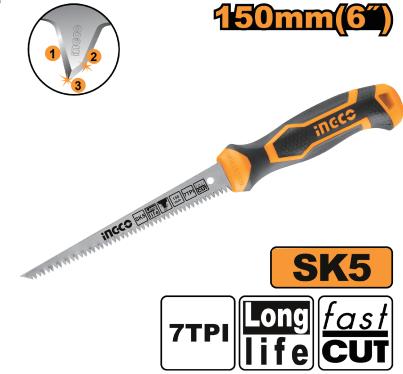

## **DESCRIPTION & FEATURES**

Size:6"/150mm Material:Taiwan SK5 8TPI,heat treatment teeth Triple teeth(Precision ground teeth 3 edges) Fast cut and long life Packed by Color sleeve

## **SELLING POINTS**

1. SK5 saw blade, longer service life; 2. Saw teeth are ground on three sides, the cutting surface is smooth, faster and sharper; 3. Two-color rubber-coated handle, comfortable to hold, strong and durable.

**IHWBSW68** 

WALL BOARD SAW