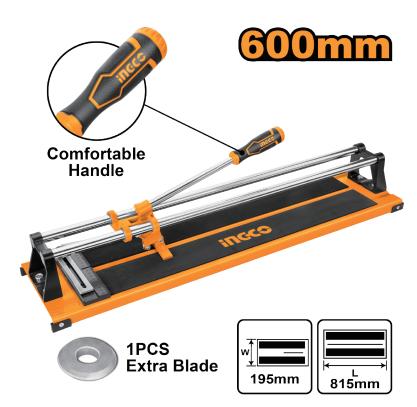

## **DESCRIPTION & FEATURES**

Tile cutter

Max cutting length:600mm
Max cutting thickness:12mm
Steel base size:815x195cm
Thickness of the base:2mm

With 2 pcs tungsten carbide blade

Blade size:16x6x3mm

Multi-function: direct line cutting,

diagonal line cutting

Diameter of sliding bar:19mm

Packed by carton box