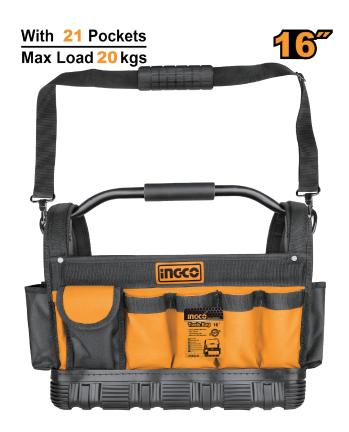

## **DESCRIPTION & FEATURES**

Size: 16"

21 Pcs pockets for tools

1 Pcs hanger for measuring tape

Material: 600D polyester

Max load: 20kg

Soft padded form handle for com-

fort

Strong steel handle and shoulder

strap for easy carrying

Strong reinforced plastic base

Packed by paper card

## **SELLING POINTS**

1. The product is made of 600D fabric, which is wear-resistant, tear-resistant and durable. 2. The bottom of the bag is wear-resistant, waterproof and puncture-resistant. 3. The open design is convenient for storing large items. 4. The partitioned pockets increase the storage space and are reasonably stored. 5. With adjustable shoulder straps for easy carrying