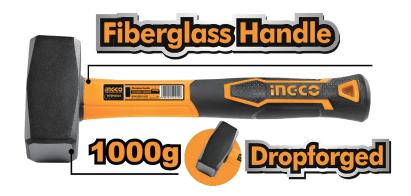

## **DESCRIPTION & FEATURES**

Weight: 1000g Drop-forged hammerhead Heat treatment,45# carbon steel Unique design fiberglass handle Packed by label

## **SELLING POINTS**

1. This product uses 45# high carbon steel forged hammer head, double-headed hammer face, larger use area. 2. The surface is sprayed with plastic, beautiful and durable 3. The hammer handle uses a durable and safe rubber-coated glass fiber handle, which is shockproof, comfortable and not easy to slip; 4. The connection uses high-quality epoxy resin glue, the hammer head is firm and not easy to fall off