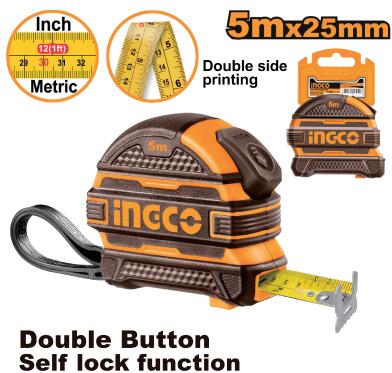

## **DESCRIPTION & FEATURES**

Length & width:5mx25mm Self lock function With metric and inch **Double button** Unique design Packed by plastic hanger

**Continuous Marking Blade** 

## SELLING POINTS

1. High precision, accurate measurement, double-sided printing, horn hook, two-sided angle measurement, easy to read 2. Metric and imperial dual-use, to meet the needs of different customers 3. High straightness, long service life 4. Carrying strap + hanging card design, easy to display and carry