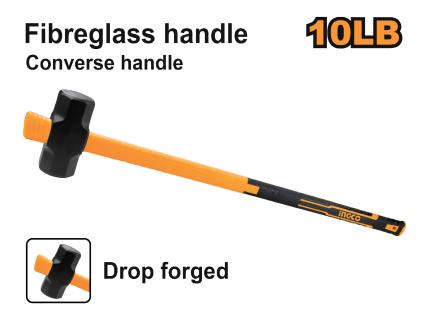

## **DESCRIPTION & FEATURES**

Sledge Hammer(converse handle)
Weight:10lb
converse handle
Drop-forged hammerhead
Heat treatment, 45# carbon steel
Unique design Fiberglass handle
Packed by label