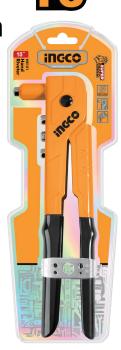

## **DESCRIPTION & FEATURES**

L:270mm,10"
Applicable rivet
size:2.4mm, 3.2mm,4mm,4.8mm
Packed by sliding card

Alu: Φ2.4, 3.2, 4.0, 4.8mm

## **SELLING POINTS**

"1. Replaceable riveting nozzle, with 4 nozzles, the corresponding rivet specifications are engraved on the nozzle, 1 nozzle wrench, can be used to drive 2.4, 3.2, 4.0, 4.8mm rivets 2. Comes with a hexagonal wrench for easy disassembly. After use, the hexagonal wrench can be inserted into the handle for easy storage 3. The inner sleeve is heat-treated for a longer service life and more stable operation 4. Ergonomic handle, non-slip design, comfortable grip, easy to use"

**IHR101** 

**FUNCTION** 

**HAND RIVETER** 

Fastening metal tables and chairs, riveting metal furniture, riveting metal door locks