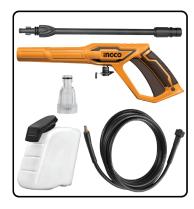

## **DESCRIPTION & FEATURES**

Voltage: 220-240V~50Hz

Copper wire induction motor

Input power:2000W

Max Pressure:150Bar (2200PSI)

Flow rate:6.0L/min
Auto stop system
1pcs soap bottle
1 set water spray gun(AMSG028)
5m high pressure hose(AHPH5028)
Packed by color box