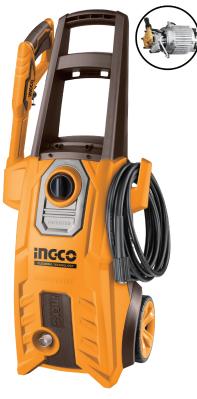

## **DESCRIPTION & FEATURES**

Voltage: 220-240V~50Hz

Copper wire induction motor

Input power:2000W

Max Pressure:150Bar (2200PSI)

Flow rate:6.0L/min
Auto stop system
1pcs soap bottle
1 set water spray gun(AMSG028)
5m high pressure hose(AHPH5028)
Packed by color box

2000W 150Bar 6L/min Induction Motor

## **SELLING POINTS**

1. High power 2000W 2. Maximum pressure 150bar, suitable for multiple scenarios 3. Maximum flow 6.0L/min 4. Copper wire induction motor

**IHPWR20008** 

**HIGH PRESSURE WASHER** 