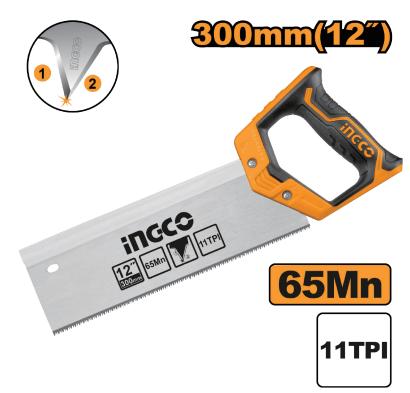

## **DESCRIPTION & FEATURES**

Material: 65Mn size: 300mm(12")

Thickness: 0.8mm, 11TPI

Unique design new design handle

With teeth protector

**Heat treatment** 

Packed by paper card

## **SELLING POINTS**

Multiple teeth, high efficiency, long life Heat treatment, high strength, corrosion resistance, oxidation resistance, increase service life Two-color soft rubber handle, non-slip, comfortable. Packaging, anti-rust, protection of grinding teeth According to the cabinet, adjustable multi-angle cutting