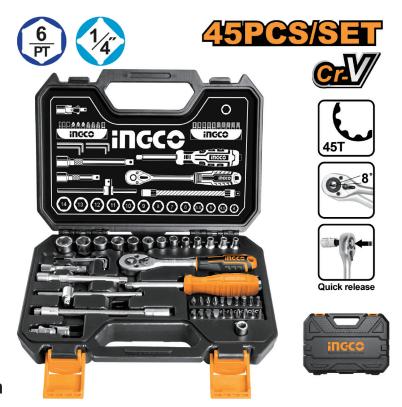

## **DESCRIPTION & FEATURES**

45PCS 1/4" Socket set Include: 1Pcs 1/4" Ratchet wrench,45T 13Pcs 1/4"Dr Socket:4-4.5-5-5.5-6-7-8-9-10-11-12-13-14 mm 1Pcs 1/4" Dr. Universal joint 2Pcs 1/4"Dr Extension Bar:50mm &100mm 1Pcs 1/4"\*150mm Spinner handle 20Pcs Screwdriver bits:PH1-PH2-PH3-PZ1-PZ2-PZ3-SL 4-SL5-SL6-H1.5-H2-H3-H4-H5-H6-T1 0-T15-T20-T25-T30 1Pcs Screwdriver Bits holder 1Pcs 1/4"\*150mm Flexible extension

**IHKTS14451** 

45 PCS 1/4" SOCKET SET