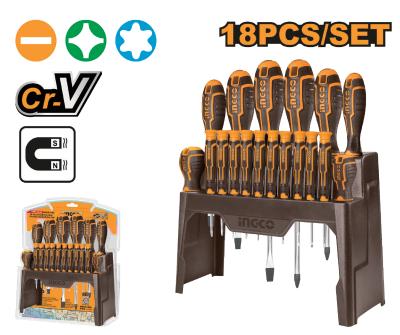

## **DESCRIPTION & FEATURES**

18 Pcs screwdriver and precision screwdriver set new design handle Material:CR-V,Round blade 18 Pcs screwdriver: 1pcs SL5.5\*5\*75 1pcs SL6.5\*6\*100 1pcs SL8.0\*8\*150 1pcs SL6.5\*6\*38 1pcs PH1\*5\*75 1pcs PH2\*6\*100 1pcs PH3\*8\*150 1pcs PH2\*6\*38 **10Pcs precision screwdriver** SL1.5\*50 SL2\*50 SL2.5\*50 SL3\*50 PH000\*50 PH00\*50 PH0\*50

## **IHKSD1828**

**FUNCTION** 

18 PCS SCREWDRIVER AND PRECISION SCREW-DRIVER SET

Home Improvement Car Repair