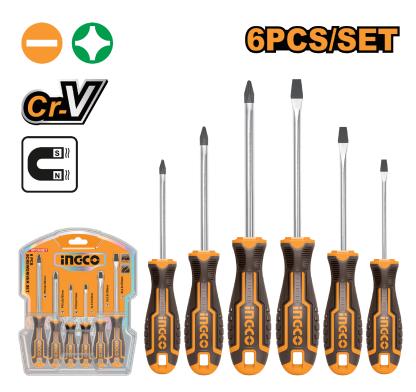

## **DESCRIPTION & FEATURES**

6 pcs screwdriver setnew design handle
Material:CR-V
Round blade
1pcs SL5.5\*5\*75
1pcs SL5.5\*5\*100
1pcs SL6.5\*6\*150
1pcs PH1\*5\*75
1pcs PH1\*5\*75
1pcs PH2\*6\*150

Packed by double blister

IHKSD0628

**FUNCTION** 

**6 PCS SCREWDRIVER SET** 

**Tighten and loosen screws**