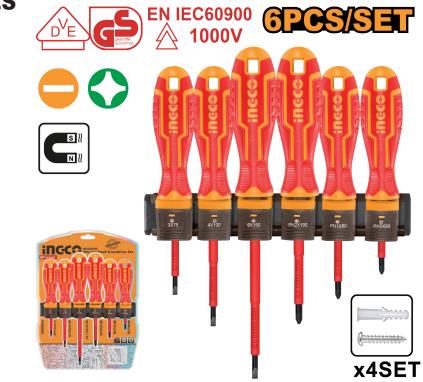

## **DESCRIPTION & FEATURES**

6 PCS Insulated Screwdriver Set SL3.0×75 SL4.0×100 SL6.5×150 PH0×60 PH1×80 PH2×100 new design handle Use Aluminum frame with 4pcs Screw and 4pcs Screw Plug Round shank 1000V,VDE+GS Certification Packed by double blister

## **SELLING POINTS**

Various specifications, complete range 1. CR-V material, large torque and long life 2. Insulated screwdriver, anti-static electric shock 3. GS VDE certified, safe and reliable 4. Each one has been tested by high voltage, stable quality 5. Maximum withstand 10000V high voltage test 6. Ergonomically designed handle, comfortable feel

## IHKISD0608

6 PCS INSULATED SCREWDRIVER SET