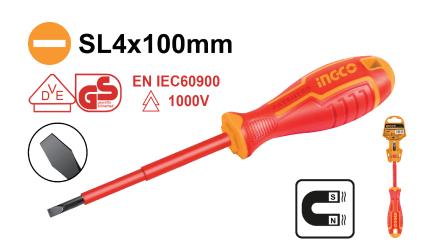

## **DESCRIPTION & FEATURES**

Insulated screwdriver 1000V,VDE+GS Certification SL4.0×100mm Cr-V,Round shank New design handle Packed by plastic hanger

## **SELLING POINTS**

1.Cr-V material, large torque and long life 2.Insulated screwdriver, anti-static electric shock 3.GS VDE certified, safe and reliable 4.Each screwdriver has been tested with high voltage, stable quality 5.Withstands up to 10000V high voltage test 6.Ergonomically designed handle, comfortable feel