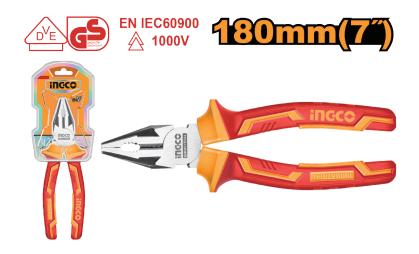

## **DESCRIPTION & FEATURES**

Size:7"/180mm
Black finish and polish
Insulated handle
Stand high pressure:1000V
Packed by half double blister

**IHICP28188** 

INSULATED COMBINA-TION PLIERS