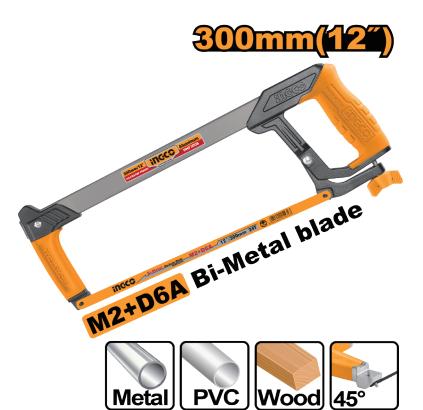

## **DESCRIPTION & FEATURES**

Size:300mm/12"

With 1pcs 300 mm (12") 24 TPI

M2+D6A bi-metal blade

Handle material: Aluminum +TPR

plastics

Suitable for cutting metal, plastic,

wood

Heavy duty hacksaw frame

Soft grip design, Strong and Com-

fortable

Adjustable saw blade Angle:

45°&90°

Adjustable saw blade tension Quick-release blade changing

mechanism

Packed by paper card

## **SELLING POINTS**

Adjustable saw blade tension. Comes with 1pcs bimetal saw blade for higher cutting efficiency. Soft rubber handle + saw head for more comfortable feel. The handle + saw head is made of aluminum for high strength.