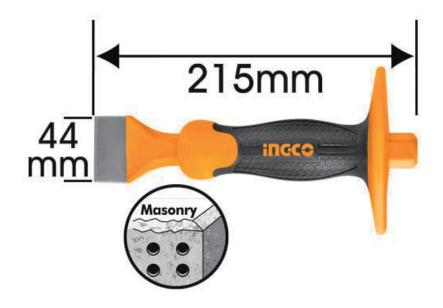

## **DESCRIPTION & FEATURES**

Head size:44mm Handle size:19mm Length:215mm

Same as STANLEY quality level

Packed by plastic hanger

IHCCL844410

**FUNCTION** 

**MASONRY CHISEL** 

Multifunctional floor chisel: for cutting, prying and pulling hardwood floors and nails