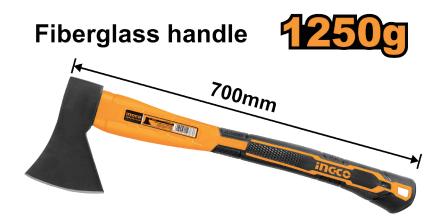

## **DESCRIPTION & FEATURES**

Weight: 1250g

**Drop-forged axe head** 

Heat treatment,45# carbon steel

Unique design fiberglass handle Packed by label