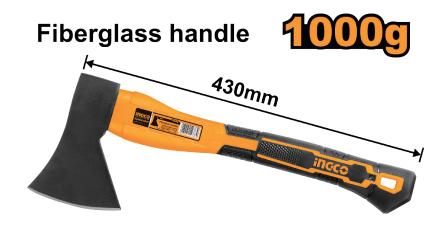

## **DESCRIPTION & FEATURES**

Weight: 1000g
Drop-forged axe head
Heat treatment,45# carbon steel
Unique design fiberglass handle
Packed by label

## **SELLING POINTS**

1. The axe head is forged with 45# high carbon steel, which is hard and resistant to impact. 2. The axe handle is made of durable and safe rubber-coated fiberglass handle, which is shockproof, comfortable and not easy to slip. 3. The joints are made of high-quality epoxy resin glue, which is firm, durable and not easy to fall off.