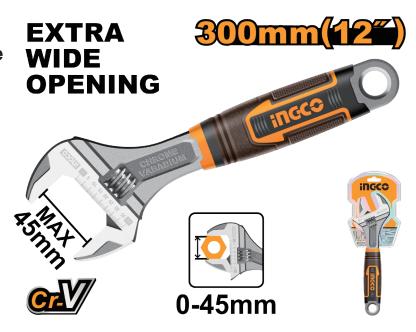

## **DESCRIPTION & FEATURES**

Length:300mm(12"),CrV
Adjustable clamp size:0-45mm
Unique design two tone soft handle
Packed by double blister