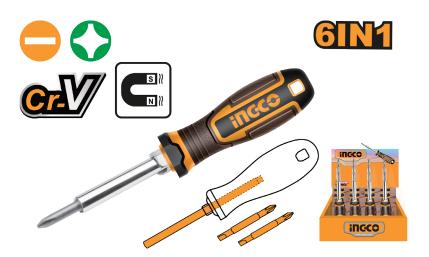

## **DESCRIPTION & FEATURES**

6 IN 1 Screwdriver set
Unique design Handle
2 pcs two-way bit:
6.35\*65mm,PH1+SL5
8.00\*75mm,PH2+SL6
2pcs socket:6mm,8mm
Material:CR-V
With 1pcs interchangeable handle
Packed by Display color box

## **SELLING POINTS**

Six-in-one design 1. The knife bar is made of Cr-V 6150 chrome alum steel, and the whole knife bar is heat-treated for high hardness 2. Matt chrome-plated surface, rust-proof and wear-resistant 3. Magnetized head 4. TPR handle: two-color soft rubber, TPR environmentally friendly material, non-slip design, good feel