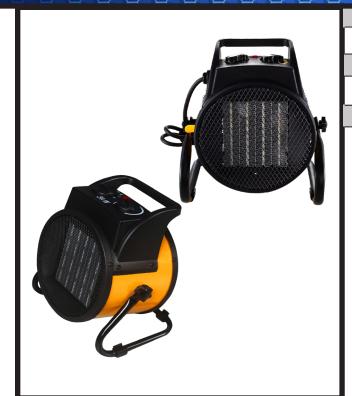

### **PRODUCT NAME:**

**INDUSTRIAL FAN HEATER** 

PRODUCT CODE/S:

HEATER4001

**OVERVIEW** 

**EXPERIENCE POWERFUL AND EFFICIENT HEATING WITH** THE SAFELINE INDUSTRIAL 3KW FAN HEATER! PERFECT FOR INDUSTRIAL USE, THIS HEATER DELIVERS FAST AND RELIABLE WARMTH. KEEP YOUR WORKSPACE COMFORTABLE AND PRODUCTIVE WITH THIS HIGH-PERFORMANCE FAN HEATER. SAY GOODBYE TO COLD DAYS AND HELLO TO A WARMER AND MORE EFFICIENT **ENVIRONMENT.** 

### **Key Features:**

- Powerful Heating Output: 3KW fan heater ideal for industrial and workshop environments.
- Adjustable Thermostat: Allows precise temperature control for optimal comfort.
- Overheat Protection: Built-in safety feature to prevent overheating and ensure safe operation.
- Compact and Portable: Lightweight with a carry handle for easy transportation.

## **Specifications:**

**RATED VOLTAGE** 220V/50HZ

**POWER** 

3KW

**CABLE LENGHT** 

**OUTPUT AIR VOLUME** 197M3/H

CABLE SPEC H07RN-F 3 G1.5MM2

**IP20** 