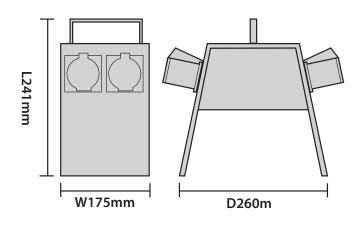

#### **DETAILS:**

| INPUT VOLTAGE         | 110 VOLT |
|-----------------------|----------|
| INPUT PLUG            | 16 AMP   |
| OUTPUT VOLTAGE        | 110 VOLT |
| OUTPUT SOCKETS 16 AMP | 4X16 AMP |
| POWER CABLE LENGTH    | 2 M      |
| POWER CABLE DIAMETER  | 1.5 MM   |
| HEIGHT                | 24 CM    |