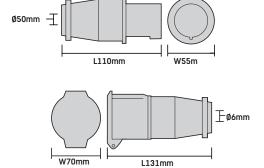

#### **DETAILS:**

| INPUT VOLTAGE         | 110 VOLT |
|-----------------------|----------|
| INPUT PLUG            | 16 AMP   |
| OUTPUT VOLTAGE        | 110 VOLT |
| OUTPUT SOCKETS 16 AMP | 4X16 AMP |
| POWER CABLE LENGTH    | 2 M      |
| POWER CABLE DIAMETER  | 1.5 MM   |
| HEIGHT                | 24 CM    |