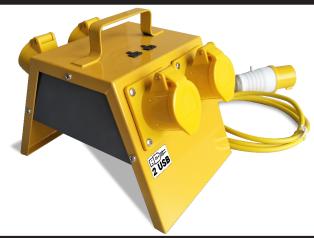

#### **PRODUCT NAME:**

**4 WAY DISTRIBUTION BOX INCLUDES 2 USB** 

#### PRODUCT CODE/S:

**4WDBUSB** 

## **KEY FEATURES:**

- 4-Way 110V distribution box has been specifically built to withstand the rigours of the construction industry.
- The elite range of splitter boxes allow a single power source to be split and distributed through various outlets, perfect for site use.
  • Strong Steel cased splitter box which allows you to turn a 16amp 110v outlet
- into 4 16amp outlets.
- Includes 2 USB Ports