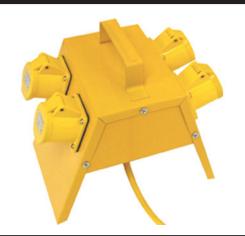

## **PRODUCT NAME:**

**4 WAY DISTRIBUTION BOX** 

## **PRODUCT CODE/S:**

**4WDB** 

## **KEY FEATURES:**

- 4-Way 110V distribution box has been specifically built to withstand the rigours of the construction industry.

  • The elite range of splitter boxes allow a single power source to be split and
- distributed through various outlets, perfect for site use.
- Strong Steel cased splitter box which allows you to turn a 16amp 110v outlet into 4 16amp outlets.