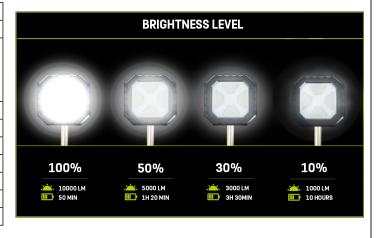

## **Specifications:**

| Power               | 100watts (220v rechargable)                                                                                                                        |
|---------------------|----------------------------------------------------------------------------------------------------------------------------------------------------|
| Brightness          | 10000 Lumens (Max)                                                                                                                                 |
| Brightness Settings | 100% (10000 lumens) – Press for 3 seconds<br>50% (5000 lumens) – Short press<br>30% (3000 lumens) – Short press<br>10% (1000 lumens) – Short press |
| Cable Length        | 2 m                                                                                                                                                |
| Protection Rating   | IP44 (Water-resistant)                                                                                                                             |
| Rotation            | 360° for full coverage                                                                                                                             |
| Handle              | Heavy-duty for easy portability                                                                                                                    |
| Battery             | 3.7v Li-ion 9000mah Capacity                                                                                                                       |
| Charging Time       | approx 12hours                                                                                                                                     |
| Charging Voltage    | DC5V                                                                                                                                               |