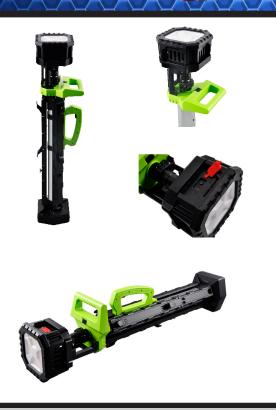

#### **OVERVIEW**

THIS LED RECHARGEABLE TRIPOD LIGHT IS DESIGNED TO **DELIVER POWERFUL ILLUMINATION FOR BOTH INDOOR** AND OUTDOOR SETTINGS. WITH A HIGH-CAPACITY
BATTERY AND MULTIPLE BRIGHTNESS LEVELS, IT PROVIDES FLEXIBILITY AND LONG-LASTING PERFORMANCE. ITS HEAVY-DUTY DESIGN, COMBINED WITH AN IP44 RATING, ENSURES DURABILITY IN TOUGH ENVIRONMENTS.

## **Key Features:**

- Rotating 360°: Adjustable rotation allows you to direct light exactly where needed.
- 4 Brightness Settings: From 1000 to 10000 lumens, choose the right level of brightness with simple
- Heavy-Duty Handle: Built for easy carrying and transport.
- Durable Design: IP44 rating ensures protection from dust and splashes.