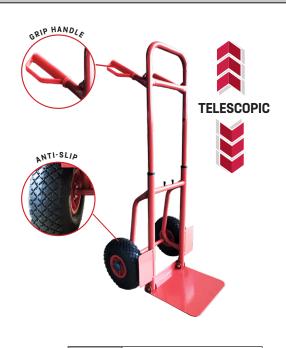

### TELESCOPIC HANDLE:

Adjustable height to accommodate users of different heights and provide better control.

#### ANTI-SLIP:

Ensures the load stays in place and prevents slippage during transport.