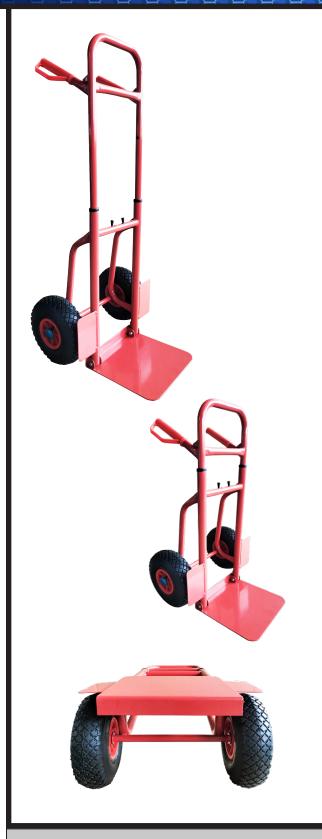

# **PRODUCT NAME:**

TELESCOPIC HAND TROLLEY

## QUICK FOLD TECHNOLOGY

Allows for easy and quick folding for compact storage and portability.

#### LOCKING MECHANISM

Ensures the trolley remains securely folded during transport and storage.

### TELESCOPIC HANDLE:

Adjustable height to accommodate users of different heights and provide better control.

## **DETAILS:**

| CODE      | COBRA                       |
|-----------|-----------------------------|
| WHEEL     | 10" X3.00 Pneumatic Rubber  |
| BODY SIZE | L 1140X W 510 X H520 X W310 |
| COLOUR    | RED                         |
| CAPACITY  | 150KG                       |