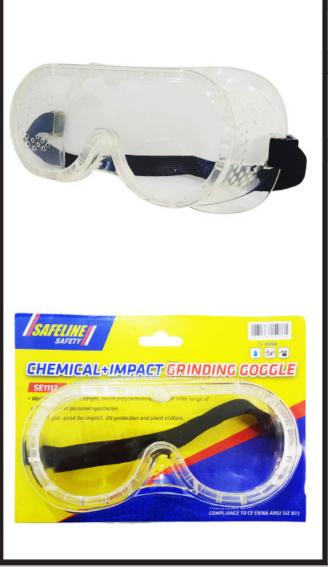

#### **PRODUCT NAME:**

CHEMICAL + IMPACT GRINDING GOGGLE

#### **PRODUCT CODE/S:**

SE1112

#### **KEY FEATURES:**

DURABLE, ONE PIECE LENS HELPS PROTECT EYES FROM CERTAIN LIQUIDS, DIRT AND PARTICLES FLEXIBLE FRAME CONFORMS TO YOUR FACE FOR A SECURE, PROTECTIVE FIT

ADJUSTABLE FRAME CONFORMS TO YOUR FACE FOR A SECORE, PROTECTIVE FIT ADJUSTABLE STRAP OFFERS A SNUG, CUSTOMIZABLE FIT SCRATCH RESISTANT COATING HELPS KEEP VISION CLEAR IMPACT RESISTANT LENS BLOCKS 99.9% OF UV RAYS