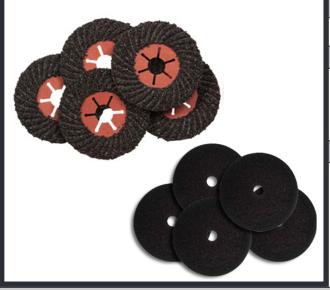

### **PRODUCT NAME:**

SILICONE CARBIDE FIBRE DISCS

# **KEY FEATURES:**

 $Durable, fully \, synthetic, resin-bonded \, X-cloth \, with \, zirconia \, alumina \, for \, a \, more \, powerful \, disc.$  $Produces\ a\ consistently\ high\ removal\ rate\ on\ stainless\ steel,\ cast\ iron\ and\ steel\ plate.\ Includes\ a$ 

## **MATERIAL:**

SILICON CARBIDE FLEX FIBRE