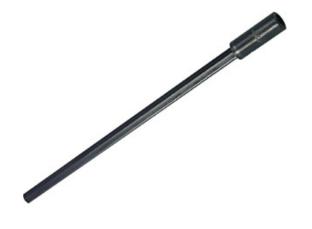

## **HOLESAW ARBOUR EXTENSION**

HOLESAW ARBOUR EXTENSION IS DESIGNED TO EXTEND THE REACH OF YOUR HOLESAWS, ENABLING CUTTING THROUGH THICKER MATERIALS OR HARD-TO-REACH AREAS WITH EASE. BUILT FROM HIGH-STRENGTH MATERIALS, IT ENSURES DURABILITY AND CONSISTENT PERFORMANCE EVEN IN DEMANDING APPLICATIONS. IDEAL FOR USE IN WOODWORKING, PLUMBING, ELECTRICAL, AND CONSTRUCTION TASKS.