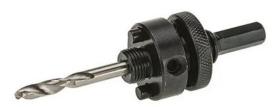

# LARGE ARBOUR BI-METAL HOLE SAW

LARGE ARBOR BI-METAL HOLE SAW IS DESIGNED FOR PRECISION CUTTING THROUGH VARIOUS MATERIALS, INCLUDING METALS, WOOD, PLASTICS, AND MORE. ITS BI-METAL CONSTRUCTION ENSURES DURABILITY, HEAT RESISTANCE, AND EXTENDED LIFE, MAKING IT IDEAL FOR BOTH PROFESSIONAL AND DIY APPLICATIONS.