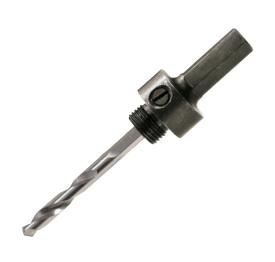

## **SMALL ARBOUR BI-METAL HOLE SAW**

THE SMALL ARBOUR BI-METAL HOLE SAW IS DESIGNED FOR PRECISION DRILLING IN A VARIETY OF MATERIALS. ITS BI-METAL CONSTRUCTION ENSURES DURABILITY AND LONG-LASTING PERFORMANCE, MAKING IT IDEAL FOR BOTH PROFESSIONAL AND DIY APPLICATIONS. WITH A COMPACT DESIGN, THIS HOLE SAW IS PERFECT FOR DRILLING CLEAN, ACCURATE HOLES IN METAL, WOOD, AND PLASTIC.