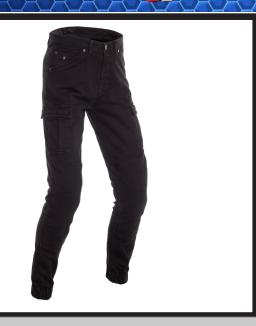

#### **PRODUCT NAME:**

APACHE TROUSER/SHORT BLACK

#### **Full Description:**

 The Apache Industry Cargo Trousers are lightweight and durable, designed for professionals in various industrial settings. Made from a 260gsm poly-cotton blend, these trousers offer comfort and functionality. They feature multiple pockets, including knee pad pockets, and a hammer loop, making them ideal for tasks requiring tool accessibility.

## **Key Features:**

Material: 65% Polyester, 35% Cotton (260gsm)

Pockets:

Two rear pockets

Two traditional front pockets

Side cargo pocket on the right leg

Knee pad pockets

Additional Features: Hammer loop on the left side