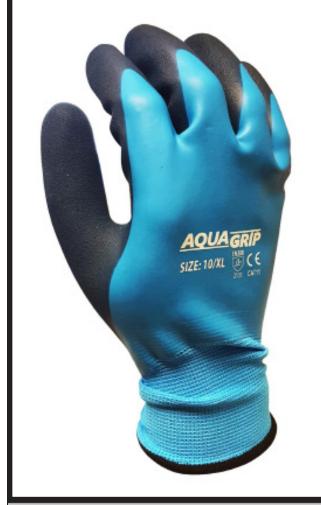

#### **PRODUCT NAME:**

CUT 5 GRIPPER GLOVE XR802 100% WATER PROOF

### **KEY FEATURES:**

ULTRA-LIGHT, USING 18-NEEDLE KNITTING TECHNOLOGY, ULTRA-HIGH ELASTICITY, FITS THE PALM BETTER. SUPER LIGHT WEIGHT.

THE PALMS AND FINGERTIPS ARE COATED WITH NITRILE RUBBER, EVEN IN OILY AND WET ENVIRONMENTS, IT CAN HOLD WELL. TOUCH SCREEN, MACHINE WASHARI F

CAN BE APPLIED TO A VARIETY OF WORKING ENVIRONMENTS, CAR MAINTENANCE, MECHANICAL INSTALLATION, TRANSPORTATION, FISHING, DRIVING, ETC.

RELIABLE AND EXCELLENT PERFORMANCE-CE CERTIFICATION AND MEET ANSI CUT STANDARDS.